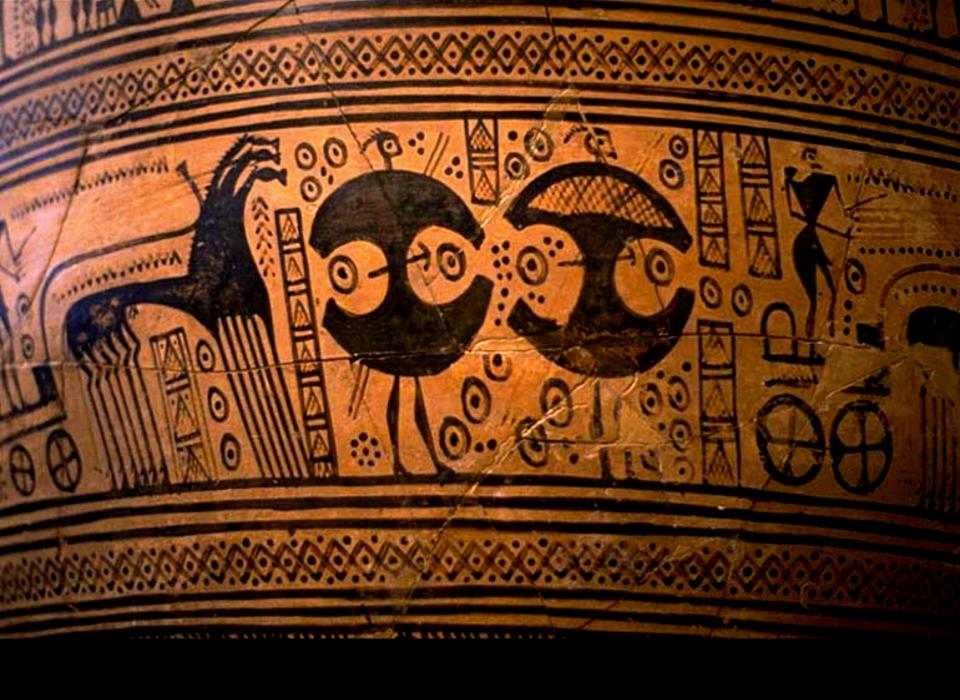

### Ancient Greece-High Classical

























# Orientalizing Phase:

## transition from

### Geometric to Archaic























#### Kroisos, from Anavysos, Greece, ca. 530 BCE. Marble, 6' 4" high.

















#### DORIC, IONIC AND CORINTHIAN ORDERS AND VASE PAINTING

#### **Compare Doric and Ionic Orders**















#### Greek Temple Plans



















Temple of Poseidon







## Reconstruction drawing of the Siphnian Treasury, Delphi, Greece, ca. 530 BCE.





162. Reconstruction drawing of the east pediment of the Temple of Aphaia, Aegina (after Furtwängler)



Black Figure Style

ALL.



Secement

MAAAAA

## Red Figure Style















EARLY CLASSICAL SCULPTURE





























## High Classical sculpture













650 BCE

530 BCE

480 BCE

450 BCE



## Whew!!!-the end