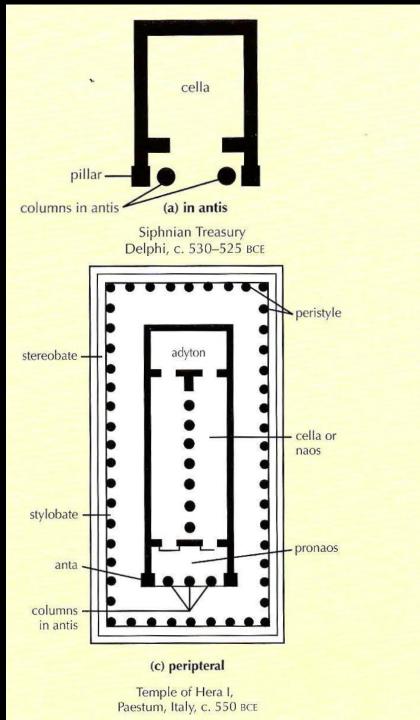

#### Greek Temple Plans

Temple of Poseidon

## Reconstruction drawing of the Siphnian Treasury, Delphi, Greece, ca. 530 BCE.

162. Reconstruction drawing of the east pediment of the Temple of Aphaia, Aegina (after Furtwängler)

Black Figure Style

ALL.