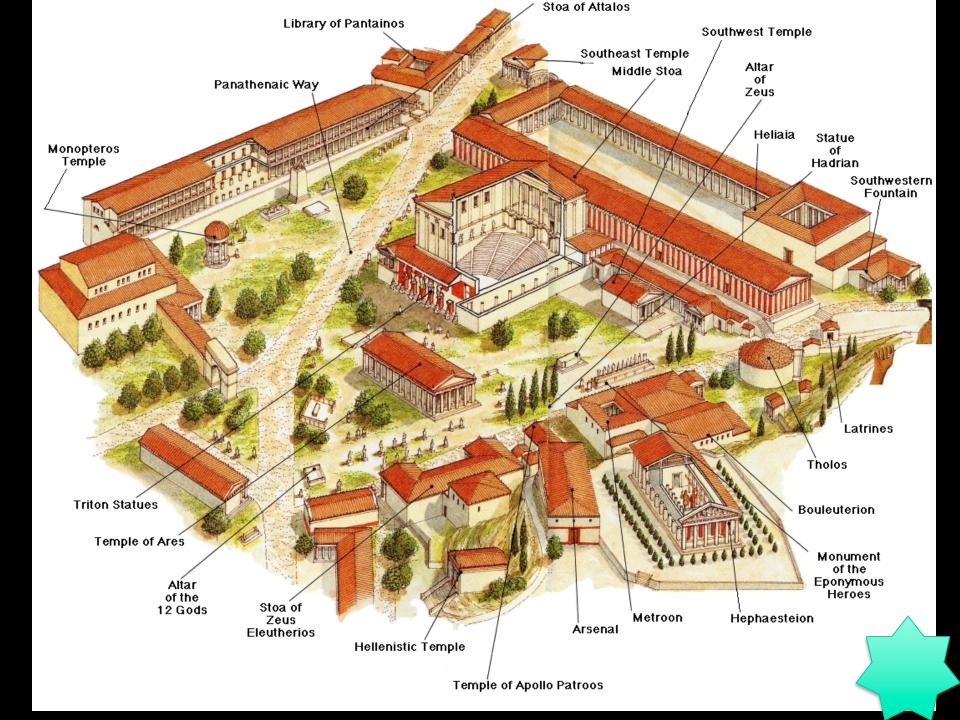

### Ancient Greece-High Classical

























# Orientalizing Phase:

## transition from

### Geometric to Archaic























#### Kroisos, from Anavysos, Greece, ca. 530 BCE. Marble, 6' 4" high.

















#### DORIC, IONIC AND CORINTHIAN ORDERS AND VASE PAINTING

#### **Compare Doric and Ionic Orders**















#### Greek Temple Plans



















Temple of Poseidon







## Reconstruction drawing of the Siphnian Treasury, Delphi, Greece, ca. 530 BCE.





162. Reconstruction drawing of the east pediment of the Temple of Aphaia, Aegina (after Furtwängler)



Black Figure Style

ALL.



Secement

MAAAAA

## Red Figure Style















EARLY CLASSICAL SCULPTURE





























## High Classical sculpture













650 BCE

530 BCE

480 BCE

450 BCE



## Whew!!!-the end