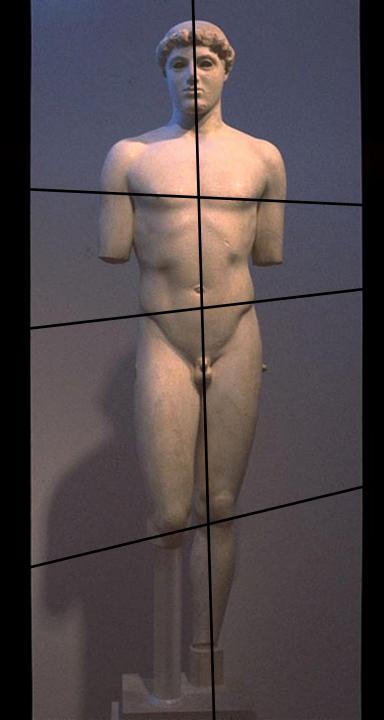

### Ancient Greece-High Classical

























# Orientalizing Phase:

## transition from

### Geometric to Archaic























#### Kroisos, from Anavysos, Greece, ca. 530 BCE. Marble, 6' 4" high.

















#### DORIC, IONIC AND CORINTHIAN ORDERS AND VASE PAINTING

#### **Compare Doric and Ionic Orders**















#### Greek Temple Plans



















Temple of Poseidon







## Reconstruction drawing of the Siphnian Treasury, Delphi, Greece, ca. 530 BCE.





162. Reconstruction drawing of the east pediment of the Temple of Aphaia, Aegina (after Furtwängler)



Black Figure Style

ALL.



Secement

MAAAAA

## Red Figure Style















EARLY CLASSICAL SCULPTURE





























## High Classical sculpture













650 BCE

530 BCE

480 BCE

450 BCE



## Whew!!!-the end