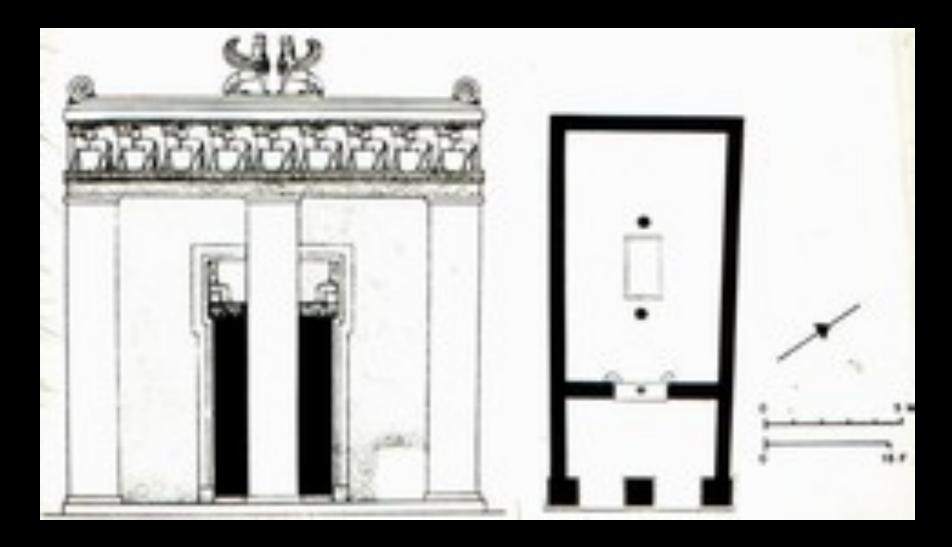

### Ancient Greece-High Classical

























# Orientalizing Phase:

## transition from

### Geometric to Archaic























#### Kroisos, from Anavysos, Greece, ca. 530 BCE. Marble, 6' 4" high.

















#### DORIC, IONIC AND CORINTHIAN ORDERS AND VASE PAINTING

#### **Compare Doric and Ionic Orders**















#### Greek Temple Plans



















Temple of Poseidon







## Reconstruction drawing of the Siphnian Treasury, Delphi, Greece, ca. 530 BCE.





162. Reconstruction drawing of the east pediment of the Temple of Aphaia, Aegina (after Furtwängler)



Black Figure Style

ALL.



Secement

MAAAAA

## Red Figure Style















EARLY CLASSICAL SCULPTURE





























## High Classical sculpture













650 BCE

530 BCE

480 BCE

450 BCE



## Whew!!!-the end