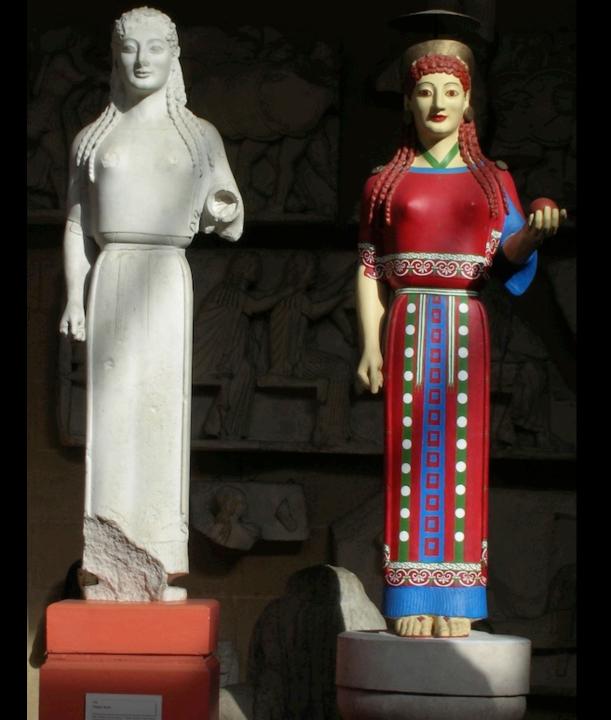

### Ancient Greece-High Classical

























# Orientalizing Phase:

## transition from

### Geometric to Archaic























#### Kroisos, from Anavysos, Greece, ca. 530 BCE. Marble, 6' 4" high.

















#### DORIC, IONIC AND CORINTHIAN ORDERS AND VASE PAINTING

#### **Compare Doric and Ionic Orders**















#### Greek Temple Plans



















Temple of Poseidon







## Reconstruction drawing of the Siphnian Treasury, Delphi, Greece, ca. 530 BCE.





162. Reconstruction drawing of the east pediment of the Temple of Aphaia, Aegina (after Furtwängler)



Black Figure Style

ALL.



Secement

MAAAAA

## Red Figure Style















EARLY CLASSICAL SCULPTURE





























## High Classical sculpture













650 BCE

530 BCE

480 BCE

450 BCE



## Whew!!!-the end