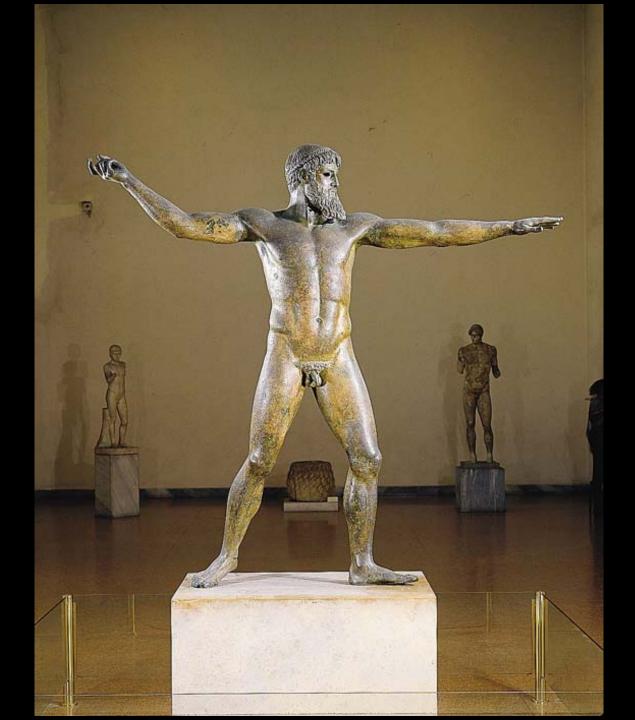

### Ancient Greece-High Classical

























# Orientalizing Phase:

## transition from

### Geometric to Archaic























#### Kroisos, from Anavysos, Greece, ca. 530 BCE. Marble, 6' 4" high.

















#### DORIC, IONIC AND CORINTHIAN ORDERS AND VASE PAINTING

#### **Compare Doric and Ionic Orders**















#### Greek Temple Plans



















Temple of Poseidon







## Reconstruction drawing of the Siphnian Treasury, Delphi, Greece, ca. 530 BCE.





162. Reconstruction drawing of the east pediment of the Temple of Aphaia, Aegina (after Furtwängler)



Black Figure Style

ALL.



Secement

MAAAAA

## Red Figure Style















EARLY CLASSICAL SCULPTURE





























## High Classical sculpture













650 BCE

530 BCE

480 BCE

450 BCE



## Whew!!!-the end