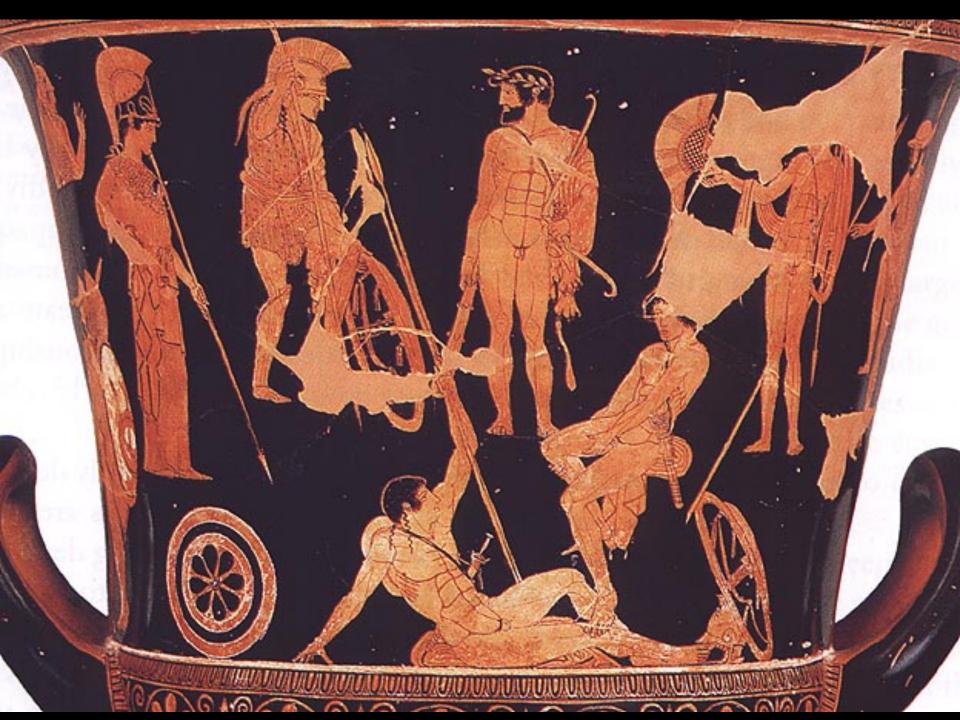

### Ancient Greece-High Classical

























# Orientalizing Phase:

## transition from

### Geometric to Archaic























#### Kroisos, from Anavysos, Greece, ca. 530 BCE. Marble, 6' 4" high.

















#### DORIC, IONIC AND CORINTHIAN ORDERS AND VASE PAINTING

#### **Compare Doric and Ionic Orders**















#### Greek Temple Plans



















Temple of Poseidon







## Reconstruction drawing of the Siphnian Treasury, Delphi, Greece, ca. 530 BCE.





162. Reconstruction drawing of the east pediment of the Temple of Aphaia, Aegina (after Furtwängler)



Black Figure Style

ALL.



Secement

MAAAAA

## Red Figure Style















EARLY CLASSICAL SCULPTURE





























## High Classical sculpture













650 BCE

530 BCE

480 BCE

450 BCE



## Whew!!!-the end