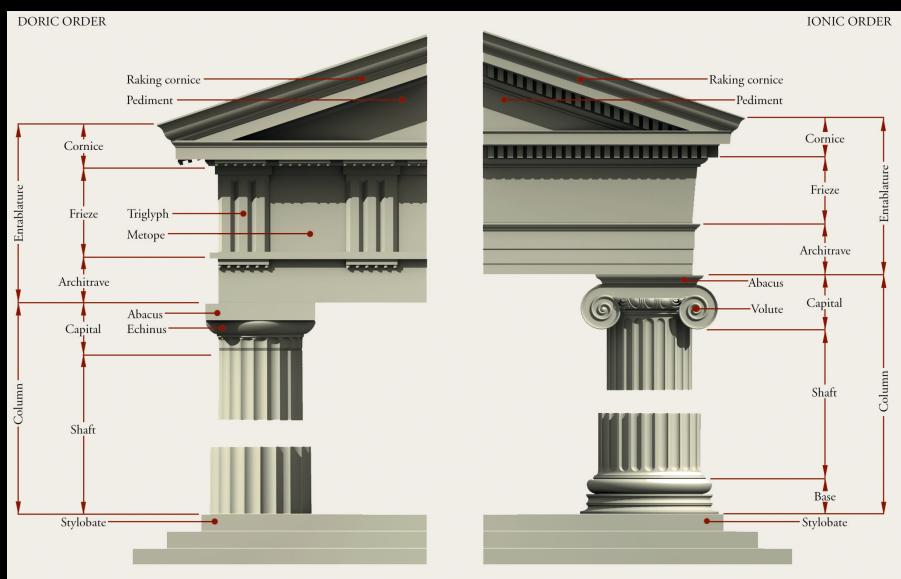

#### DORIC, IONIC AND CORINTHIAN ORDERS AND VASE PAINTING

#### **Compare Doric and Ionic Orders**