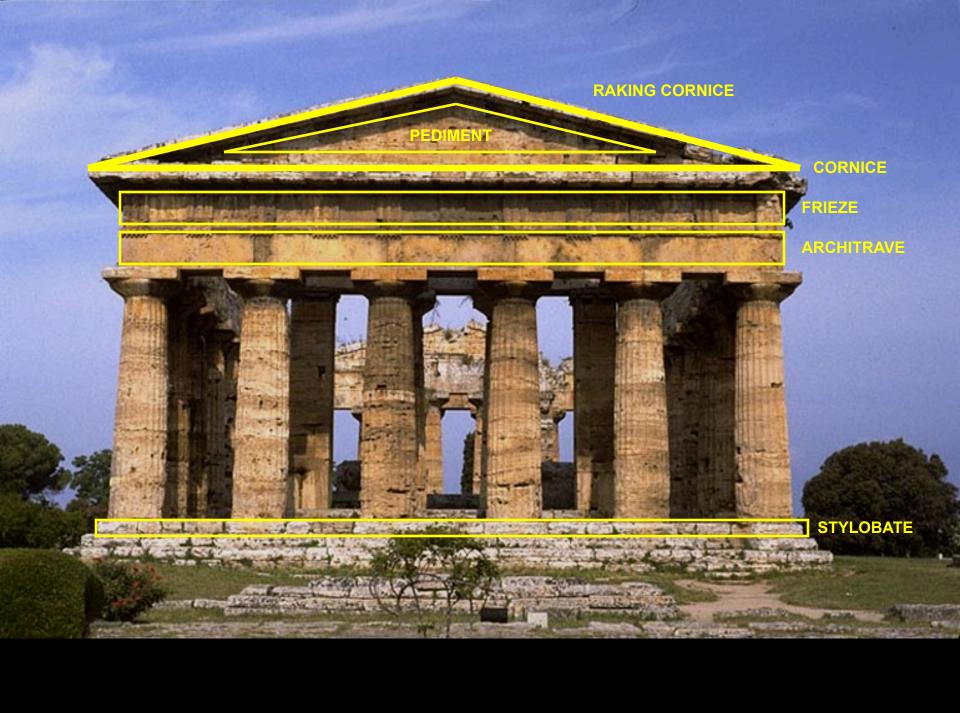

### Ancient Greece-High Classical

























# Orientalizing Phase:

## transition from

### Geometric to Archaic























#### Kroisos, from Anavysos, Greece, ca. 530 BCE. Marble, 6' 4" high.

















#### DORIC, IONIC AND CORINTHIAN ORDERS AND VASE PAINTING

#### **Compare Doric and Ionic Orders**















#### Greek Temple Plans



















Temple of Poseidon







## Reconstruction drawing of the Siphnian Treasury, Delphi, Greece, ca. 530 BCE.





162. Reconstruction drawing of the east pediment of the Temple of Aphaia, Aegina (after Furtwängler)



Black Figure Style

ALL.



Secement

MAAAAA

## Red Figure Style















EARLY CLASSICAL SCULPTURE





























## High Classical sculpture













650 BCE

530 BCE

480 BCE

450 BCE



## Whew!!!-the end