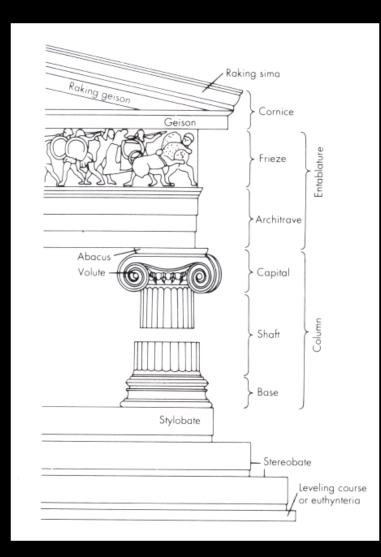

### Ancient Greece-High Classical

























# Orientalizing Phase:

## transition from

### Geometric to Archaic























#### Kroisos, from Anavysos, Greece, ca. 530 BCE. Marble, 6' 4" high.

















#### DORIC, IONIC AND CORINTHIAN ORDERS AND VASE PAINTING

#### **Compare Doric and Ionic Orders**















#### Greek Temple Plans



















Temple of Poseidon







## Reconstruction drawing of the Siphnian Treasury, Delphi, Greece, ca. 530 BCE.





162. Reconstruction drawing of the east pediment of the Temple of Aphaia, Aegina (after Furtwängler)



Black Figure Style

ALL.



Secement

MAAAAA

## Red Figure Style















EARLY CLASSICAL SCULPTURE





























## High Classical sculpture













650 BCE

530 BCE

480 BCE

450 BCE



## Whew!!!-the end