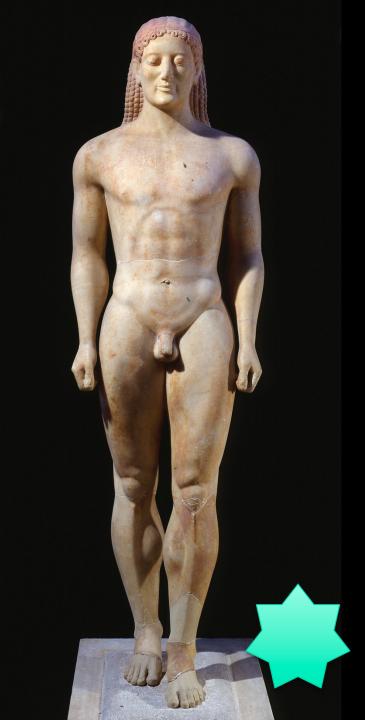

### Ancient Greece-High Classical

























# Orientalizing Phase:

## transition from

### Geometric to Archaic























#### Kroisos, from Anavysos, Greece, ca. 530 BCE. Marble, 6' 4" high.

















#### DORIC, IONIC AND CORINTHIAN ORDERS AND VASE PAINTING

#### **Compare Doric and Ionic Orders**















#### Greek Temple Plans



















Temple of Poseidon







## Reconstruction drawing of the Siphnian Treasury, Delphi, Greece, ca. 530 BCE.





162. Reconstruction drawing of the east pediment of the Temple of Aphaia, Aegina (after Furtwängler)



Black Figure Style

ALL.



Secement

MAAAAA

## Red Figure Style















EARLY CLASSICAL SCULPTURE





























## High Classical sculpture













650 BCE

530 BCE

480 BCE

450 BCE



## Whew!!!-the end