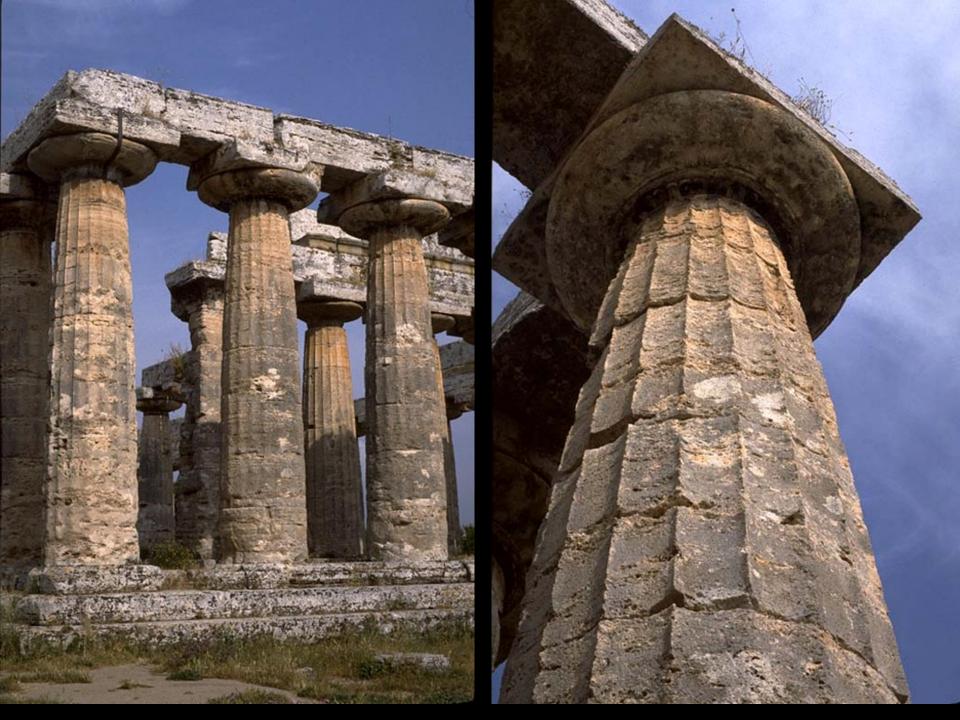

### Ancient Greece-High Classical

























# Orientalizing Phase:

## transition from

### Geometric to Archaic























#### Kroisos, from Anavysos, Greece, ca. 530 BCE. Marble, 6' 4" high.

















#### DORIC, IONIC AND CORINTHIAN ORDERS AND VASE PAINTING

#### **Compare Doric and Ionic Orders**















#### Greek Temple Plans



















Temple of Poseidon







## Reconstruction drawing of the Siphnian Treasury, Delphi, Greece, ca. 530 BCE.





162. Reconstruction drawing of the east pediment of the Temple of Aphaia, Aegina (after Furtwängler)



Black Figure Style

ALL.



Secement

MAAAAA

## Red Figure Style















EARLY CLASSICAL SCULPTURE





























## High Classical sculpture













650 BCE

530 BCE

480 BCE

450 BCE



## Whew!!!-the end