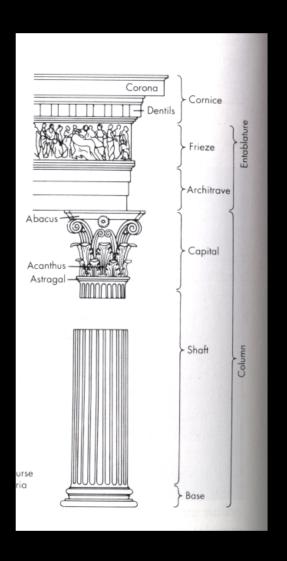

### Ancient Greece-High Classical

























# Orientalizing Phase:

## transition from

### Geometric to Archaic























#### Kroisos, from Anavysos, Greece, ca. 530 BCE. Marble, 6' 4" high.

















#### DORIC, IONIC AND CORINTHIAN ORDERS AND VASE PAINTING

#### **Compare Doric and Ionic Orders**















#### Greek Temple Plans



















Temple of Poseidon







## Reconstruction drawing of the Siphnian Treasury, Delphi, Greece, ca. 530 BCE.





162. Reconstruction drawing of the east pediment of the Temple of Aphaia, Aegina (after Furtwängler)



Black Figure Style

ALL.



Secement

MAAAAA

## Red Figure Style















EARLY CLASSICAL SCULPTURE





























## High Classical sculpture













650 BCE

530 BCE

480 BCE

450 BCE



## Whew!!!-the end