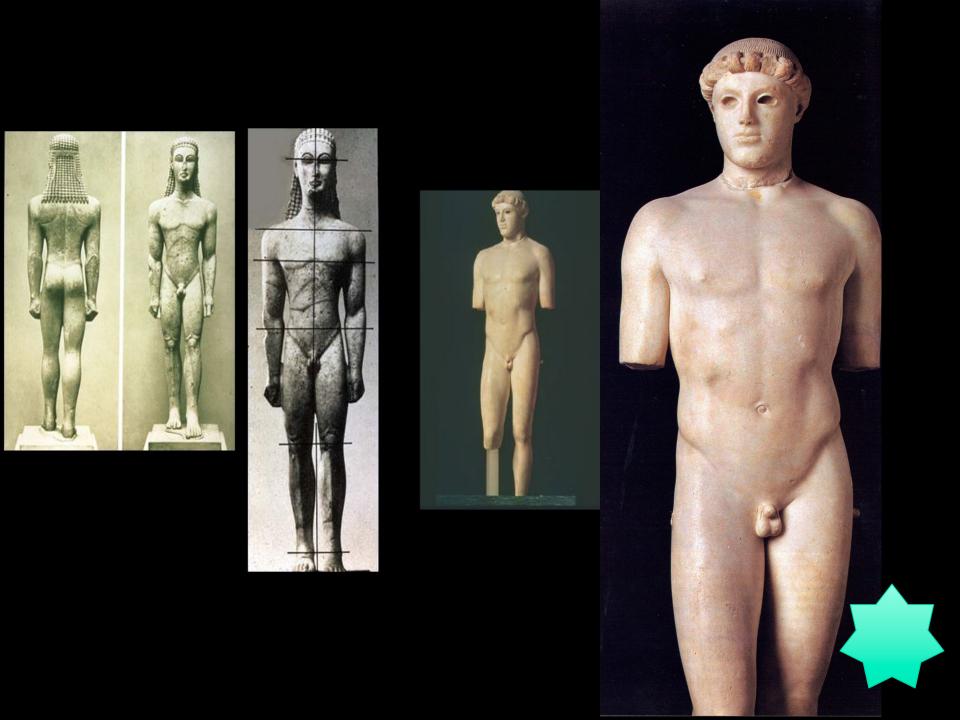

### Ancient Greece-High Classical

























# Orientalizing Phase:

## transition from

### Geometric to Archaic























#### Kroisos, from Anavysos, Greece, ca. 530 BCE. Marble, 6' 4" high.

















#### DORIC, IONIC AND CORINTHIAN ORDERS AND VASE PAINTING

#### **Compare Doric and Ionic Orders**















#### Greek Temple Plans



















Temple of Poseidon







## Reconstruction drawing of the Siphnian Treasury, Delphi, Greece, ca. 530 BCE.





162. Reconstruction drawing of the east pediment of the Temple of Aphaia, Aegina (after Furtwängler)



Black Figure Style

ALL.



Secement

MAAAAA

## Red Figure Style















EARLY CLASSICAL SCULPTURE





























## High Classical sculpture













650 BCE

530 BCE

480 BCE

450 BCE



## Whew!!!-the end