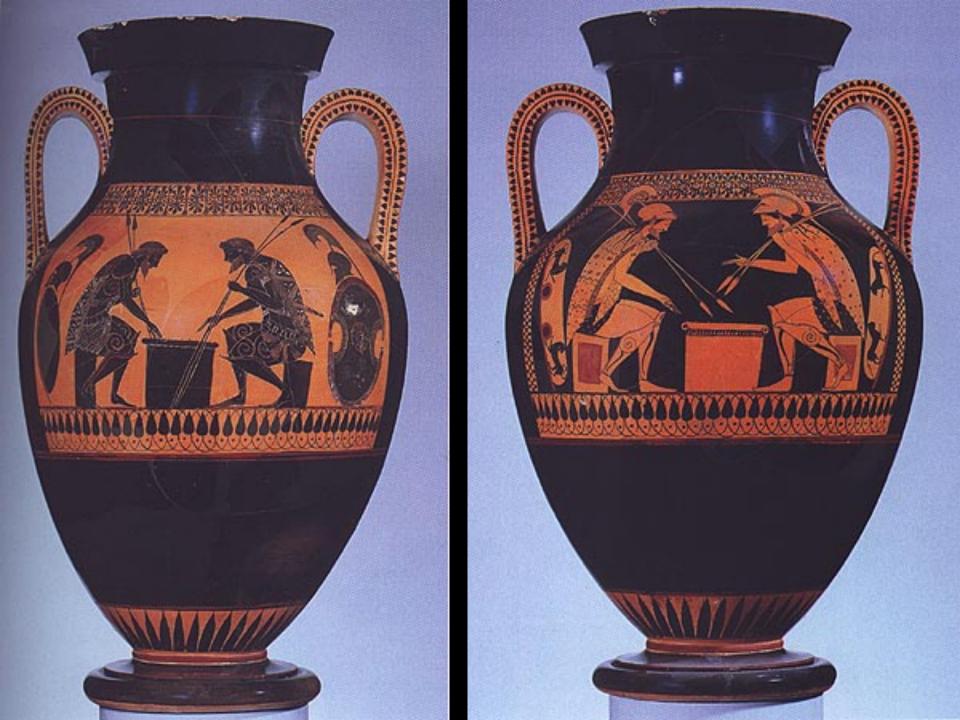

### Ancient Greece-High Classical

























# Orientalizing Phase:

## transition from

### Geometric to Archaic























#### Kroisos, from Anavysos, Greece, ca. 530 BCE. Marble, 6' 4" high.

















#### DORIC, IONIC AND CORINTHIAN ORDERS AND VASE PAINTING

#### **Compare Doric and Ionic Orders**















#### Greek Temple Plans



















Temple of Poseidon







## Reconstruction drawing of the Siphnian Treasury, Delphi, Greece, ca. 530 BCE.





162. Reconstruction drawing of the east pediment of the Temple of Aphaia, Aegina (after Furtwängler)



Black Figure Style

ALL.



Secement

MAAAAA

## Red Figure Style















EARLY CLASSICAL SCULPTURE





























## High Classical sculpture













650 BCE

530 BCE

480 BCE

450 BCE



## Whew!!!-the end