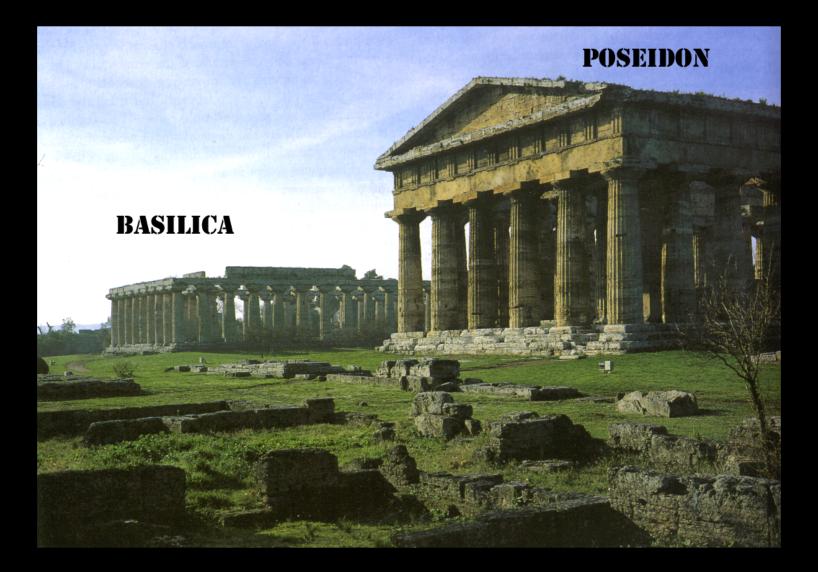

### Ancient Greece-High Classical

























# Orientalizing Phase:

## transition from

### Geometric to Archaic























#### Kroisos, from Anavysos, Greece, ca. 530 BCE. Marble, 6' 4" high.

















#### DORIC, IONIC AND CORINTHIAN ORDERS AND VASE PAINTING

#### **Compare Doric and Ionic Orders**















#### Greek Temple Plans



















Temple of Poseidon







## Reconstruction drawing of the Siphnian Treasury, Delphi, Greece, ca. 530 BCE.





162. Reconstruction drawing of the east pediment of the Temple of Aphaia, Aegina (after Furtwängler)



Black Figure Style

ALL.



Secement

MAAAAA

## Red Figure Style















EARLY CLASSICAL SCULPTURE





























## High Classical sculpture













650 BCE

530 BCE

480 BCE

450 BCE



## Whew!!!-the end