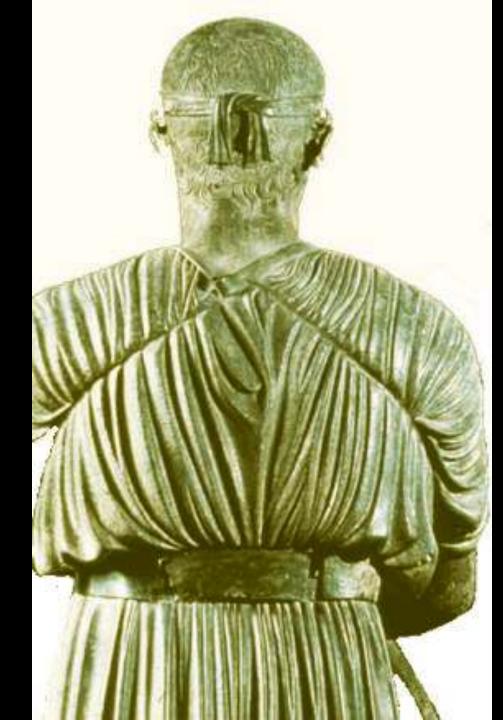

### Ancient Greece-High Classical

























# Orientalizing Phase:

## transition from

### Geometric to Archaic























#### Kroisos, from Anavysos, Greece, ca. 530 BCE. Marble, 6' 4" high.

















#### DORIC, IONIC AND CORINTHIAN ORDERS AND VASE PAINTING

#### **Compare Doric and Ionic Orders**















#### Greek Temple Plans



















Temple of Poseidon







## Reconstruction drawing of the Siphnian Treasury, Delphi, Greece, ca. 530 BCE.





162. Reconstruction drawing of the east pediment of the Temple of Aphaia, Aegina (after Furtwängler)



Black Figure Style

ALL.



Secement

MAAAAA

## Red Figure Style















EARLY CLASSICAL SCULPTURE





























## High Classical sculpture













650 BCE

530 BCE

480 BCE

450 BCE



## Whew!!!-the end