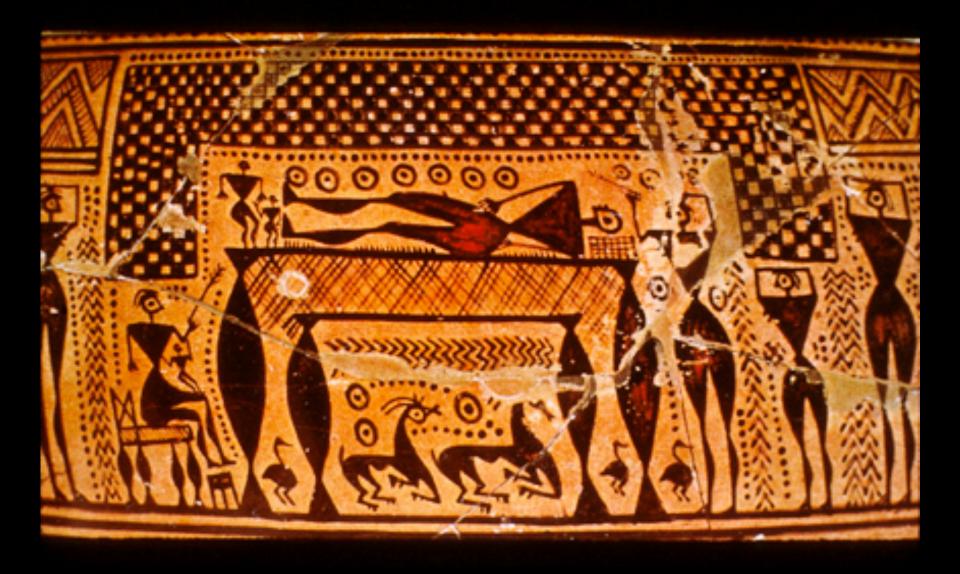

### Ancient Greece-High Classical

























# Orientalizing Phase:

## transition from

### Geometric to Archaic























#### Kroisos, from Anavysos, Greece, ca. 530 BCE. Marble, 6' 4" high.

















#### DORIC, IONIC AND CORINTHIAN ORDERS AND VASE PAINTING

#### **Compare Doric and Ionic Orders**















#### Greek Temple Plans



















Temple of Poseidon







## Reconstruction drawing of the Siphnian Treasury, Delphi, Greece, ca. 530 BCE.





162. Reconstruction drawing of the east pediment of the Temple of Aphaia, Aegina (after Furtwängler)



Black Figure Style

ALL.



Secement

MAAAAA

## Red Figure Style















EARLY CLASSICAL SCULPTURE





























## High Classical sculpture













650 BCE

530 BCE

480 BCE

450 BCE



## Whew!!!-the end