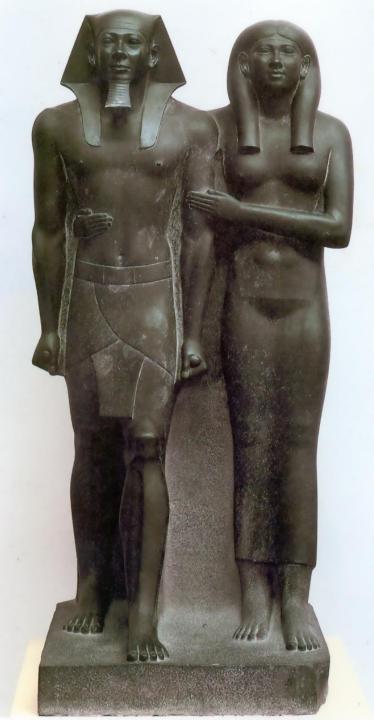

### Ancient Greece-High Classical

























# Orientalizing Phase:

## transition from

### Geometric to Archaic























#### Kroisos, from Anavysos, Greece, ca. 530 BCE. Marble, 6' 4" high.

















#### DORIC, IONIC AND CORINTHIAN ORDERS AND VASE PAINTING

#### **Compare Doric and Ionic Orders**















#### Greek Temple Plans



















Temple of Poseidon







## Reconstruction drawing of the Siphnian Treasury, Delphi, Greece, ca. 530 BCE.





162. Reconstruction drawing of the east pediment of the Temple of Aphaia, Aegina (after Furtwängler)



Black Figure Style

ALL.



Secement

MAAAAA

## Red Figure Style















EARLY CLASSICAL SCULPTURE





























## High Classical sculpture













650 BCE

530 BCE

480 BCE

450 BCE



## Whew!!!-the end