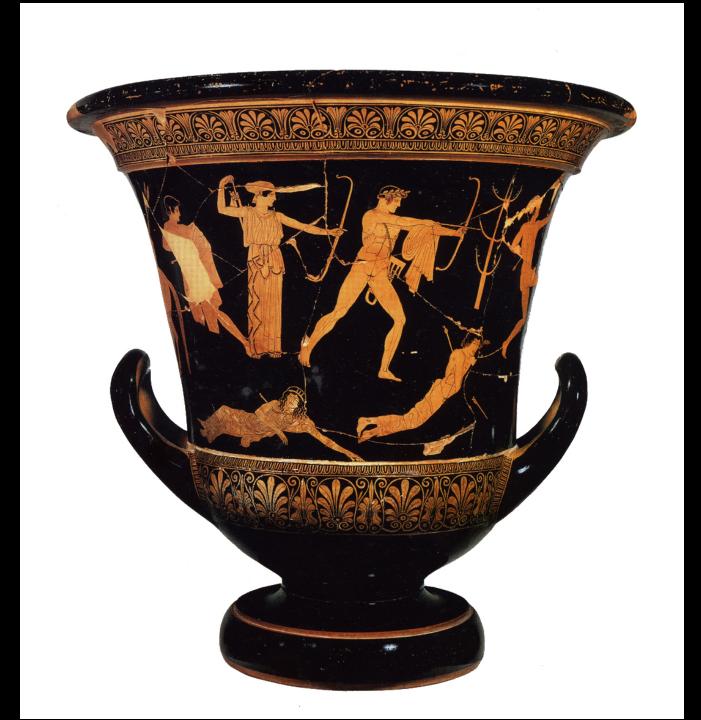

### Ancient Greece-High Classical

























# Orientalizing Phase:

## transition from

### Geometric to Archaic























#### Kroisos, from Anavysos, Greece, ca. 530 BCE. Marble, 6' 4" high.

















#### DORIC, IONIC AND CORINTHIAN ORDERS AND VASE PAINTING

#### **Compare Doric and Ionic Orders**















#### Greek Temple Plans



















Temple of Poseidon







## Reconstruction drawing of the Siphnian Treasury, Delphi, Greece, ca. 530 BCE.





162. Reconstruction drawing of the east pediment of the Temple of Aphaia, Aegina (after Furtwängler)



Black Figure Style

ALL.



Secement

MAAAAA

## Red Figure Style















EARLY CLASSICAL SCULPTURE





























## High Classical sculpture













650 BCE

530 BCE

480 BCE

450 BCE



## Whew!!!-the end