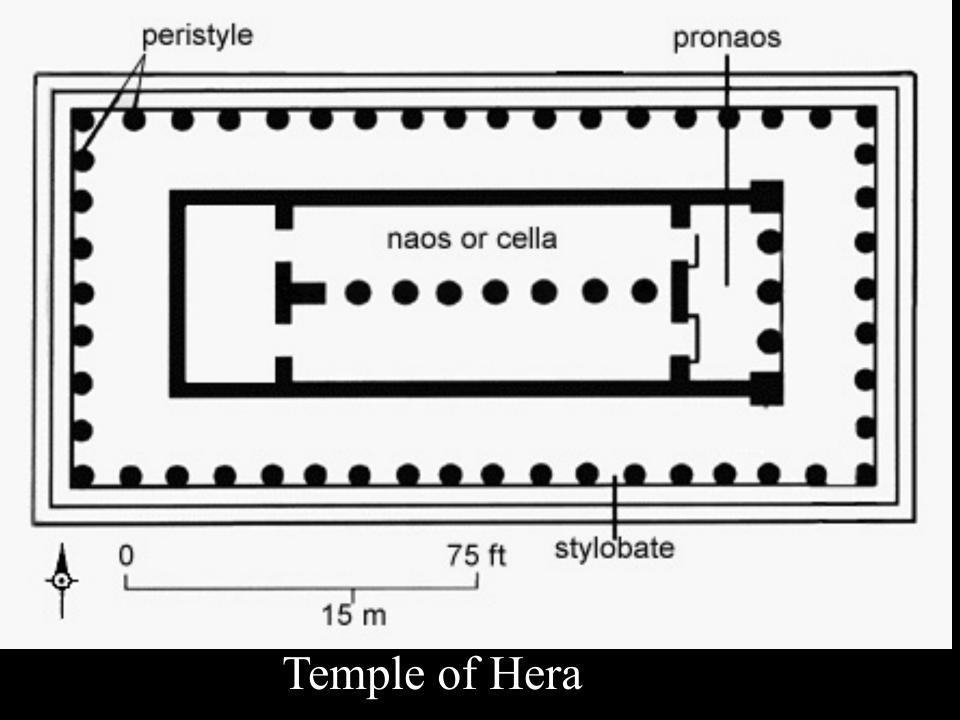

### Ancient Greece-High Classical

























# Orientalizing Phase:

## transition from

### Geometric to Archaic























#### Kroisos, from Anavysos, Greece, ca. 530 BCE. Marble, 6' 4" high.

















#### DORIC, IONIC AND CORINTHIAN ORDERS AND VASE PAINTING

#### **Compare Doric and Ionic Orders**















#### Greek Temple Plans



















Temple of Poseidon







## Reconstruction drawing of the Siphnian Treasury, Delphi, Greece, ca. 530 BCE.





162. Reconstruction drawing of the east pediment of the Temple of Aphaia, Aegina (after Furtwängler)



Black Figure Style

ALL.



Secement

MAAAAA

## Red Figure Style















EARLY CLASSICAL SCULPTURE





























## High Classical sculpture













650 BCE

530 BCE

480 BCE

450 BCE



## Whew!!!-the end