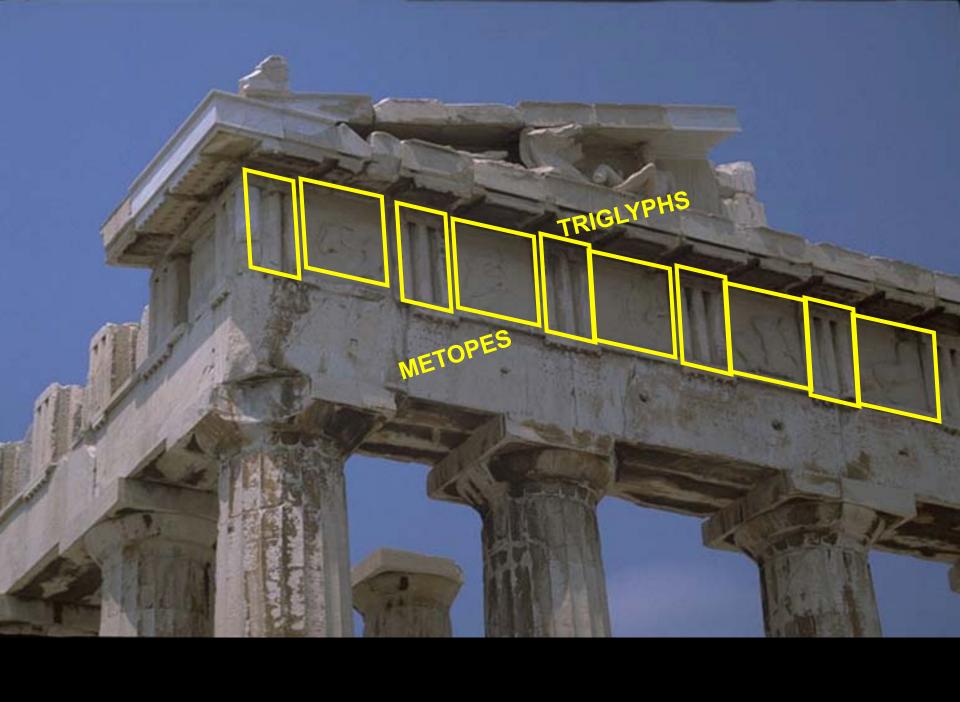

### Ancient Greece-High Classical

























# Orientalizing Phase:

## transition from

### Geometric to Archaic























#### Kroisos, from Anavysos, Greece, ca. 530 BCE. Marble, 6' 4" high.

















#### DORIC, IONIC AND CORINTHIAN ORDERS AND VASE PAINTING

#### **Compare Doric and Ionic Orders**















#### Greek Temple Plans



















Temple of Poseidon







## Reconstruction drawing of the Siphnian Treasury, Delphi, Greece, ca. 530 BCE.





162. Reconstruction drawing of the east pediment of the Temple of Aphaia, Aegina (after Furtwängler)



Black Figure Style

ALL.



Secement

MAAAAA

## Red Figure Style















EARLY CLASSICAL SCULPTURE





























## High Classical sculpture













650 BCE

530 BCE

480 BCE

450 BCE



## Whew!!!-the end