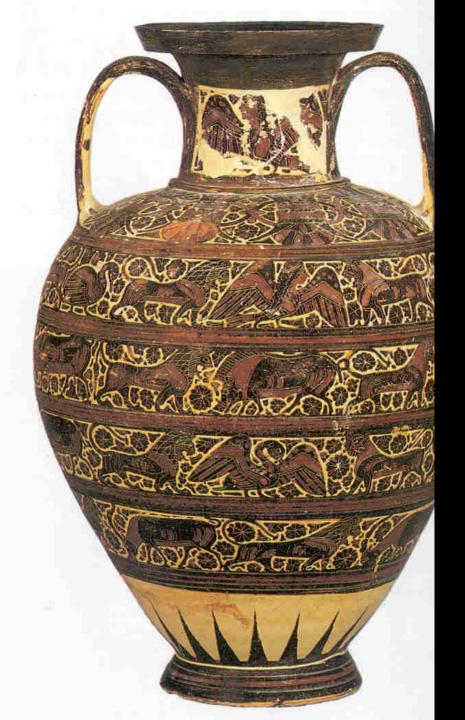

### Ancient Greece-High Classical

























# Orientalizing Phase:

## transition from

### Geometric to Archaic























#### Kroisos, from Anavysos, Greece, ca. 530 BCE. Marble, 6' 4" high.

















#### DORIC, IONIC AND CORINTHIAN ORDERS AND VASE PAINTING

#### **Compare Doric and Ionic Orders**















#### Greek Temple Plans



















Temple of Poseidon







## Reconstruction drawing of the Siphnian Treasury, Delphi, Greece, ca. 530 BCE.





162. Reconstruction drawing of the east pediment of the Temple of Aphaia, Aegina (after Furtwängler)



Black Figure Style

ALL.



Secement

MAAAAA

## Red Figure Style















EARLY CLASSICAL SCULPTURE





























## High Classical sculpture













650 BCE

530 BCE

480 BCE

450 BCE



## Whew!!!-the end