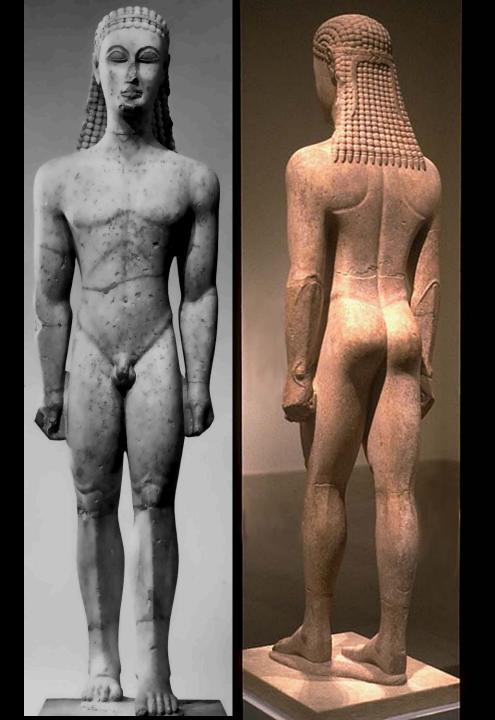

### Ancient Greece-High Classical

























# Orientalizing Phase:

## transition from

### Geometric to Archaic























#### Kroisos, from Anavysos, Greece, ca. 530 BCE. Marble, 6' 4" high.

















#### DORIC, IONIC AND CORINTHIAN ORDERS AND VASE PAINTING

#### **Compare Doric and Ionic Orders**















#### Greek Temple Plans



















Temple of Poseidon







## Reconstruction drawing of the Siphnian Treasury, Delphi, Greece, ca. 530 BCE.





162. Reconstruction drawing of the east pediment of the Temple of Aphaia, Aegina (after Furtwängler)



Black Figure Style

ALL.



Secement

MAAAAA

## Red Figure Style















EARLY CLASSICAL SCULPTURE





























## High Classical sculpture













650 BCE

530 BCE

480 BCE

450 BCE



## Whew!!!-the end