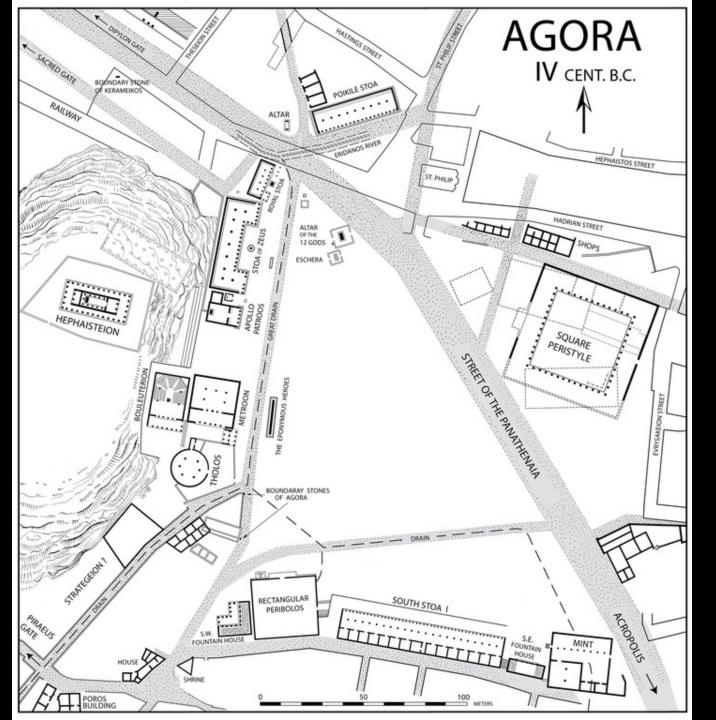

### Ancient Greece-High Classical

























# Orientalizing Phase:

## transition from

### Geometric to Archaic























#### Kroisos, from Anavysos, Greece, ca. 530 BCE. Marble, 6' 4" high.

















#### DORIC, IONIC AND CORINTHIAN ORDERS AND VASE PAINTING

#### **Compare Doric and Ionic Orders**















#### Greek Temple Plans



















Temple of Poseidon







## Reconstruction drawing of the Siphnian Treasury, Delphi, Greece, ca. 530 BCE.





162. Reconstruction drawing of the east pediment of the Temple of Aphaia, Aegina (after Furtwängler)



Black Figure Style

ALL.



Secement

MAAAAA

## Red Figure Style















EARLY CLASSICAL SCULPTURE





























## High Classical sculpture













650 BCE

530 BCE

480 BCE

450 BCE



## Whew!!!-the end