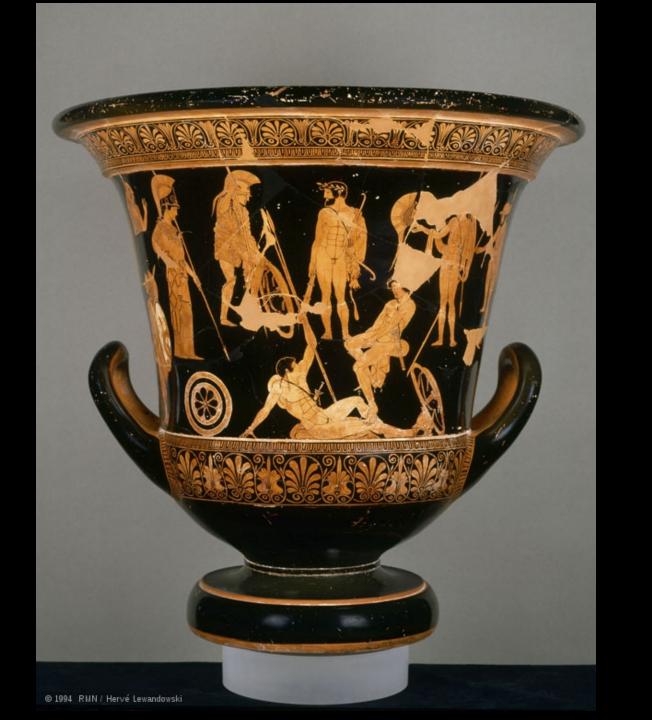

### Ancient Greece-High Classical

























# Orientalizing Phase:

## transition from

### Geometric to Archaic























#### Kroisos, from Anavysos, Greece, ca. 530 BCE. Marble, 6' 4" high.

















#### DORIC, IONIC AND CORINTHIAN ORDERS AND VASE PAINTING

#### **Compare Doric and Ionic Orders**















#### Greek Temple Plans



















Temple of Poseidon







## Reconstruction drawing of the Siphnian Treasury, Delphi, Greece, ca. 530 BCE.





162. Reconstruction drawing of the east pediment of the Temple of Aphaia, Aegina (after Furtwängler)



Black Figure Style

ALL.



Secement

MAAAAA

## Red Figure Style















EARLY CLASSICAL SCULPTURE





























## High Classical sculpture













650 BCE

530 BCE

480 BCE

450 BCE



## Whew!!!-the end