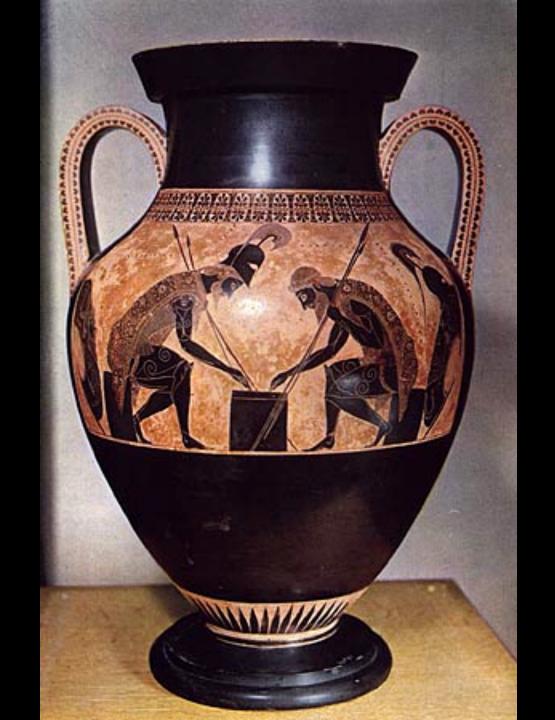

## Reconstruction drawing of the Siphnian Treasury, Delphi, Greece, ca. 530 BCE.

162. Reconstruction drawing of the east pediment of the Temple of Aphaia, Aegina (after Furtwängler)

Black Figure Style

ALL.

Secement

MAAAAA