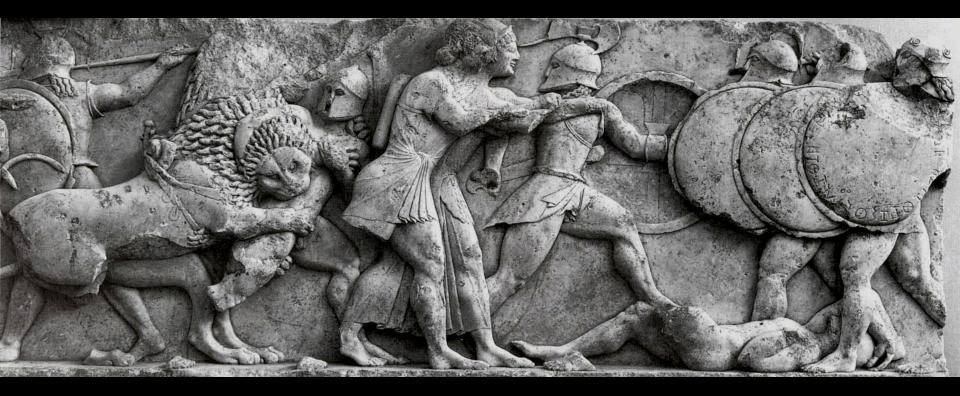

## Reconstruction drawing of the Siphnian Treasury, Delphi, Greece, ca. 530 BCE.

162. Reconstruction drawing of the east pediment of the Temple of Aphaia, Aegina (after Furtwängler)

Black Figure Style

ALL.