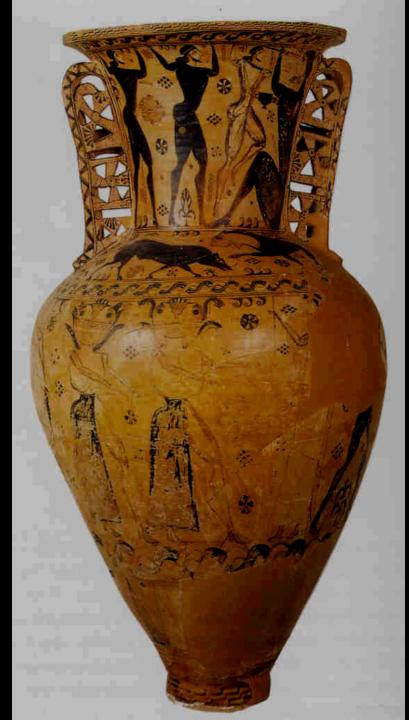

### Ancient Greece-High Classical

























# Orientalizing Phase:

## transition from

### Geometric to Archaic























#### Kroisos, from Anavysos, Greece, ca. 530 BCE. Marble, 6' 4" high.

















#### DORIC, IONIC AND CORINTHIAN ORDERS AND VASE PAINTING

#### **Compare Doric and Ionic Orders**















#### Greek Temple Plans



















Temple of Poseidon







## Reconstruction drawing of the Siphnian Treasury, Delphi, Greece, ca. 530 BCE.





162. Reconstruction drawing of the east pediment of the Temple of Aphaia, Aegina (after Furtwängler)



Black Figure Style

ALL.



Secement

MAAAAA

## Red Figure Style















EARLY CLASSICAL SCULPTURE





























## High Classical sculpture













650 BCE

530 BCE

480 BCE

450 BCE



## Whew!!!-the end