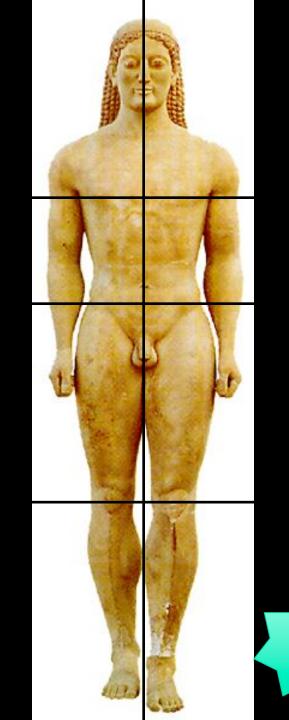

### Ancient Greece-High Classical

























# Orientalizing Phase:

## transition from

### Geometric to Archaic























#### Kroisos, from Anavysos, Greece, ca. 530 BCE. Marble, 6' 4" high.

















#### DORIC, IONIC AND CORINTHIAN ORDERS AND VASE PAINTING

#### **Compare Doric and Ionic Orders**















#### Greek Temple Plans



















Temple of Poseidon







## Reconstruction drawing of the Siphnian Treasury, Delphi, Greece, ca. 530 BCE.





162. Reconstruction drawing of the east pediment of the Temple of Aphaia, Aegina (after Furtwängler)



Black Figure Style

ALL.



Secement

MAAAAA

## Red Figure Style















EARLY CLASSICAL SCULPTURE





























## High Classical sculpture













650 BCE

530 BCE

480 BCE

450 BCE



## Whew!!!-the end