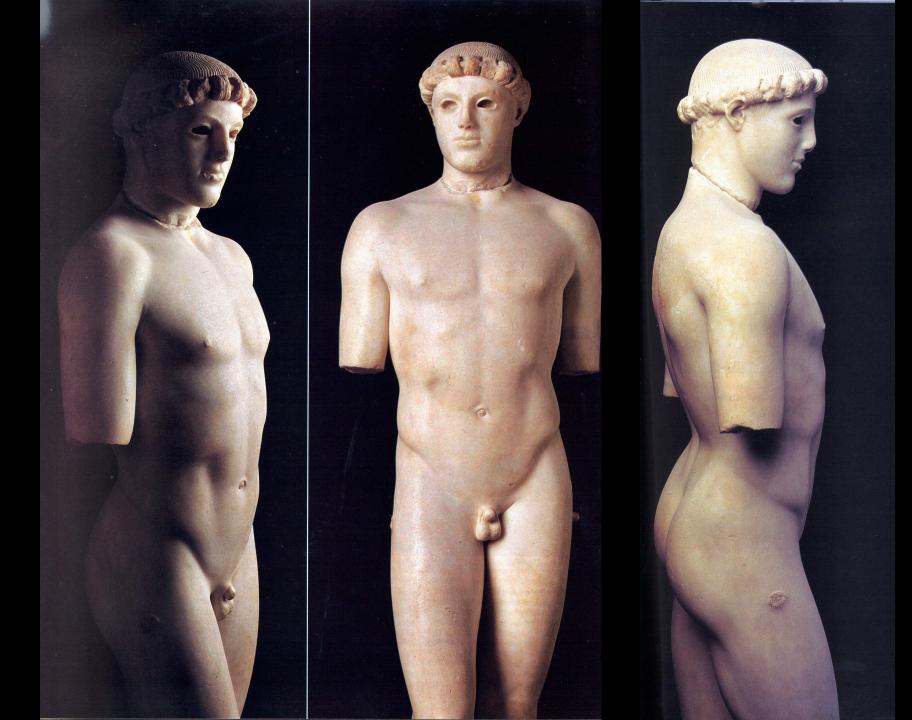

### Ancient Greece-High Classical

























# Orientalizing Phase:

## transition from

### Geometric to Archaic























#### Kroisos, from Anavysos, Greece, ca. 530 BCE. Marble, 6' 4" high.

















#### DORIC, IONIC AND CORINTHIAN ORDERS AND VASE PAINTING

#### **Compare Doric and Ionic Orders**















#### Greek Temple Plans



















Temple of Poseidon







## Reconstruction drawing of the Siphnian Treasury, Delphi, Greece, ca. 530 BCE.





162. Reconstruction drawing of the east pediment of the Temple of Aphaia, Aegina (after Furtwängler)



Black Figure Style

ALL.



Secement

MAAAAA

## Red Figure Style















EARLY CLASSICAL SCULPTURE





























## High Classical sculpture













650 BCE

530 BCE

480 BCE

450 BCE



## Whew!!!-the end