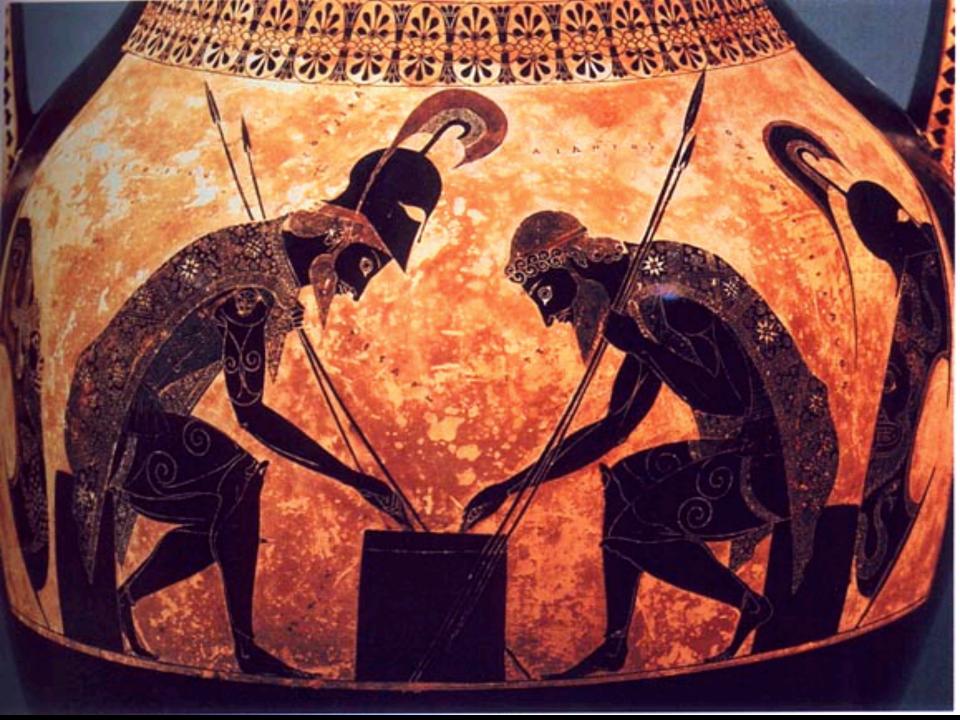

## Reconstruction drawing of the Siphnian Treasury, Delphi, Greece, ca. 530 BCE.

162. Reconstruction drawing of the east pediment of the Temple of Aphaia, Aegina (after Furtwängler)

Black Figure Style

ALL.

Secement

MAAAAA