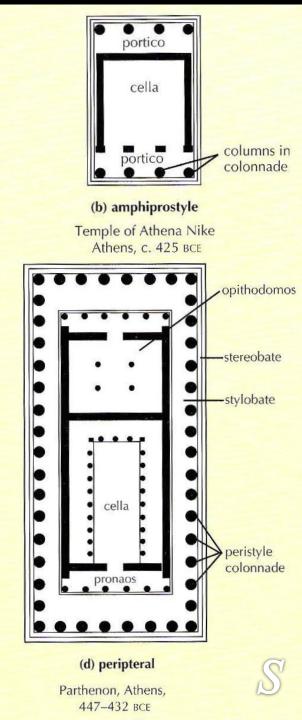

### Ancient Greece-High Classical

























# Orientalizing Phase:

## transition from

### Geometric to Archaic























#### Kroisos, from Anavysos, Greece, ca. 530 BCE. Marble, 6' 4" high.

















#### DORIC, IONIC AND CORINTHIAN ORDERS AND VASE PAINTING

#### **Compare Doric and Ionic Orders**















#### Greek Temple Plans



















Temple of Poseidon







## Reconstruction drawing of the Siphnian Treasury, Delphi, Greece, ca. 530 BCE.





162. Reconstruction drawing of the east pediment of the Temple of Aphaia, Aegina (after Furtwängler)



Black Figure Style

ALL.



Secement

MAAAAA

## Red Figure Style















EARLY CLASSICAL SCULPTURE





























## High Classical sculpture













650 BCE

530 BCE

480 BCE

450 BCE



## Whew!!!-the end