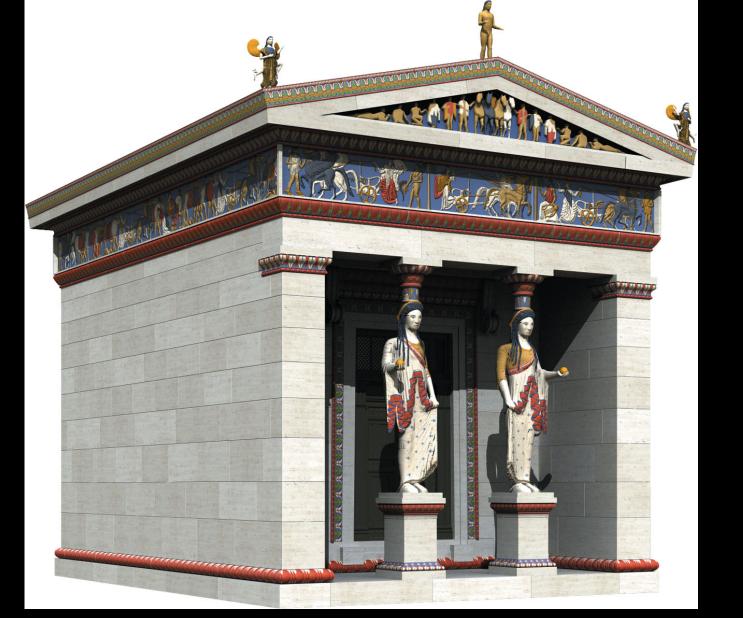

## Reconstruction drawing of the Siphnian Treasury, Delphi, Greece, ca. 530 BCE.

162. Reconstruction drawing of the east pediment of the Temple of Aphaia, Aegina (after Furtwängler)

Black Figure Style

ALL.