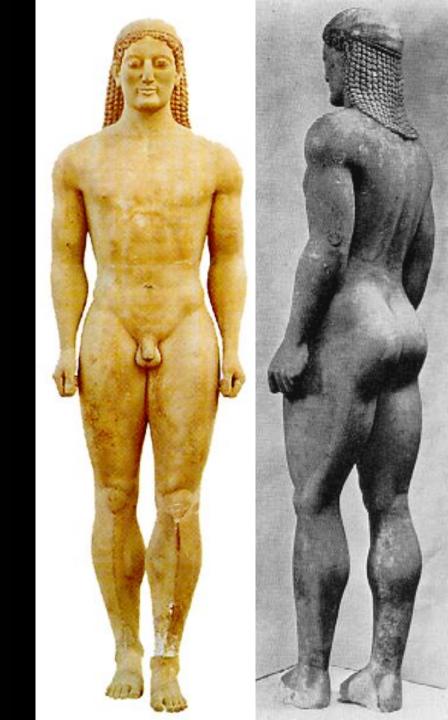

### Ancient Greece-High Classical

























# Orientalizing Phase:

## transition from

### Geometric to Archaic























#### Kroisos, from Anavysos, Greece, ca. 530 BCE. Marble, 6' 4" high.

















#### DORIC, IONIC AND CORINTHIAN ORDERS AND VASE PAINTING

#### **Compare Doric and Ionic Orders**















#### Greek Temple Plans



















Temple of Poseidon







## Reconstruction drawing of the Siphnian Treasury, Delphi, Greece, ca. 530 BCE.





162. Reconstruction drawing of the east pediment of the Temple of Aphaia, Aegina (after Furtwängler)



Black Figure Style

ALL.



Secement

MAAAAA

## Red Figure Style















EARLY CLASSICAL SCULPTURE





























## High Classical sculpture













650 BCE

530 BCE

480 BCE

450 BCE



## Whew!!!-the end