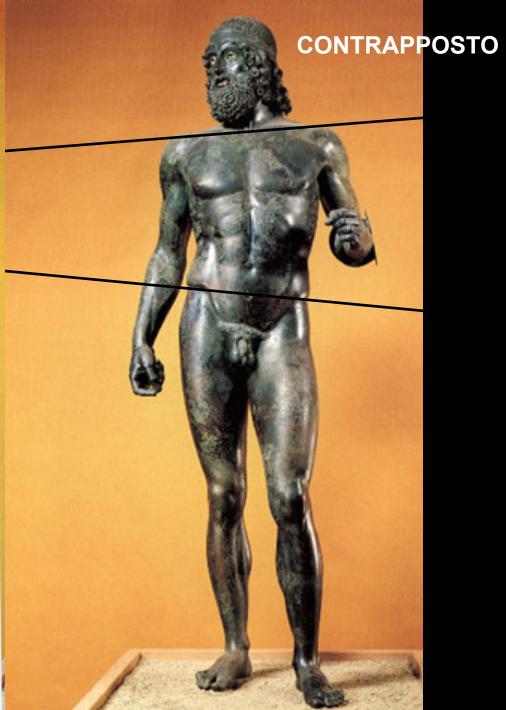

### Ancient Greece-High Classical

























# Orientalizing Phase:

## transition from

### Geometric to Archaic























#### Kroisos, from Anavysos, Greece, ca. 530 BCE. Marble, 6' 4" high.

















#### DORIC, IONIC AND CORINTHIAN ORDERS AND VASE PAINTING

#### **Compare Doric and Ionic Orders**















#### Greek Temple Plans



















Temple of Poseidon







## Reconstruction drawing of the Siphnian Treasury, Delphi, Greece, ca. 530 BCE.





162. Reconstruction drawing of the east pediment of the Temple of Aphaia, Aegina (after Furtwängler)



Black Figure Style

ALL.



Secement

MAAAAA

## Red Figure Style















EARLY CLASSICAL SCULPTURE





























## High Classical sculpture













650 BCE

530 BCE

480 BCE

450 BCE



## Whew!!!-the end